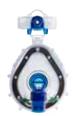

#### Facial Mask - Secure

Bi level CPAP Non-vented

The presence of a safety valve Anti-Asphyxia, permits a reasonable airflow even in case of the flow lack coming from the fan.

There is a rotating connector a 360° blue color with a diameter of 22 mm F.

# **BLUESTAR PLUS** Secure with Security valve A.A.V.

- Replaceable anatomic air cushion
- Wide range of fixing points
- Headgear mask fixer in highly breathable material and with wide bearing surface for better forces distribution
- Operative openings for O2 enrichment and for monitoring.
- Port for the passage of the gastric tube, or the introduction of the bronchoscope, or for simple needs of the patient
- Safety valve with immediate opening in the event of flow lack
- Front support fully adjustable and removable