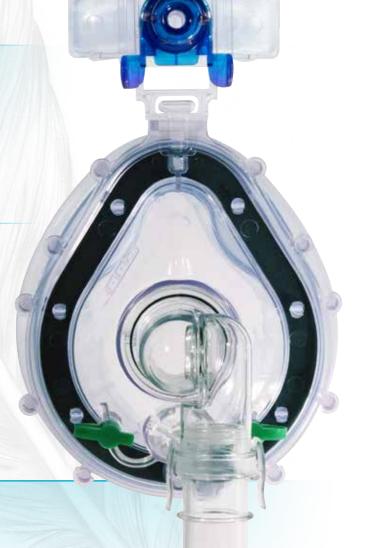

#### Facial Mask - Secure

Bi level CPAP Non-vented

The presence of a safety valve Anti-Asphyxia, permits a reasonable airflow even in case of the flow lack coming from the fan.

There is a rotating connector a 360° blue color with a diameter of 22 mm F.

# **BLUESTAR PLUS** Secure with Security valve A.A.V.

- Replaceable anatomic air cushion
- Wide range of fixing points
- Headgear mask fixer in highly breathable material and with wide bearing surface for better forces distribution
- Operative openings for O2 enrichment and for monitoring.
- Port for the passage of the gastric tube, or the introduction of the bronchoscope, or for simple needs of the patient
- Safety valve with immediate opening in the event of flow lack
- Front support fully adjustable and removable