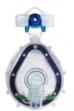

#### Facial Mask - Home CARE

Bi-level CPAP Vented

The presence of exhalation holes, the safety valve Anti Asphyxia and the replaceable air cushion, make this mask the most versatile for use in the ventilation of the patient at home-care.

- Replaceable anatomic air cushion
- Wide range of fixing points
- Headgear mask fixer in highly breathable material and with wide bearing surface for better forces distribution
- Operative openings for O2 enrichment and for monitoring.
- Port for the passage of the gastric tube, or the introduction of the bronchoscope, or for simple needs of the patient
- Safety valve with immediate opening in the event of flow lack
- Exhalation holes for a correct evacuation of the exhaled breath
- Front support fully adjustable and removable