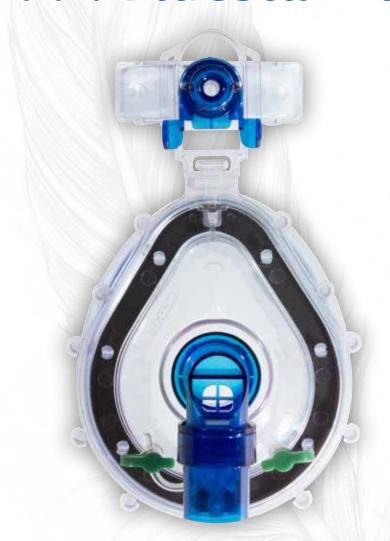

#### Facial Mask - Intensive

Bi level CPAP Non-vented

Its design makes it widely versatile, the presence in the Kit of 3 connectors allows it to operate with different configurations of circuits. The connector with hole for exhalation allows to transform the mask from Non-vented to vented. A port on the connector allows the O2 enrichment or monitoring.

#### **BLUESTAR PLUS Intensive**

- Replaceable anatomic air cushion
- Wide range of fixing points
- Headgear mask fixer in highly breathable material and with wide bearing surface for better forces distribution
- Operative openings for O2 enrichment and for monitoring
- Port for the passage of the gastric tube, or the introduction of the bronchoscope, or for simple needs of the patient
- Front support fully adjustable and removable