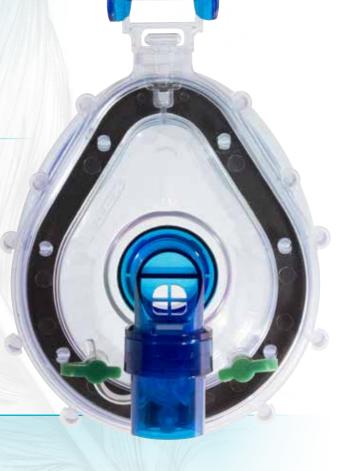

#### Facial Mask - Home CARE

Bi-level CPAP Vented

The presence of exhalation holes, the safety valve Anti Asphyxia and the replaceable air cushion, make this mask the most versatile for use in the ventilation of the patient at home-care.

- Replaceable anatomic air cushion
- Wide range of fixing points
- Headgear mask fixer in highly breathable material and with wide bearing surface for better forces distribution
- Operative openings for O2 enrichment and for monitoring.
- Port for the passage of the gastric tube, or the introduction of the bronchoscope, or for simple needs of the patient
- Safety valve with immediate opening in the event of flow lack
- Exhalation holes for a correct evacuation of the exhaled breath
- Front support fully adjustable and removable