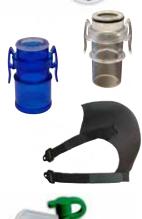

# Innovative range of masks N.I.V. Bluestar Plus

#### Facial Mask - Intensive

Bi level CPAP Non-vented

Its design makes it widely versatile, the presence in the Kit of 3 connectors allows it to operate with different configurations of circuits. The connector with hole for exhalation allows to transform the mask from Non-vented to vented. A port on the connector allows the O2 enrichment or monitoring.

#### Facial Mask - Secure

Bi level CPAP Non-vented

The presence of a safety valve Anti-Asphyxia, permits a reasonable airflow even in case of the flow lack coming from the fan.

There is a rotating connector a 360° blue color with a diameter of 22 mm F.

#### Facial Mask - Home CARE

Bi-level CPAP Vented

The presence of exhalation holes, the safety valve Anti Asphyxia and the replaceable air cushion, make this mask the most versatile for use in the ventilation of the patient at home-care.