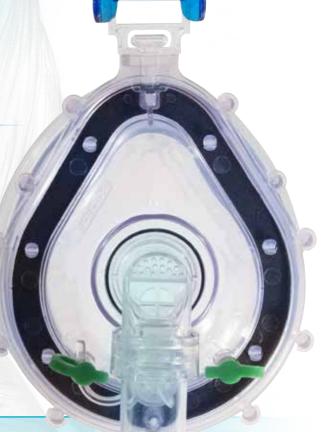

#### Facial Mask - Home CARE

Bi-level CPAP Vented

The presence of exhalation holes, the safety valve Anti Asphyxia and the replaceable air cushion, make this mask the most versatile for use in the ventilation of the patient at home-care.

- Replaceable anatomic air cushion
- Wide range of fixing points
- Headgear mask fixer in highly breathable material and with wide bearing surface for better forces distribution
- Operative openings for O2 enrichment and for monitoring.
- Port for the passage of the gastric tube, or the introduction of the bronchoscope, or for simple needs of the patient
- Safety valve with immediate opening in the event of flow lack
- Exhalation holes for a correct evacuation of the exhaled breath
- Front support fully adjustable and removable