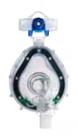

#### Facial Mask - Intensive

Bi level CPAP Non-vented

Its design makes it widely versatile, the presence in the Kit of 3 connectors allows it to operate with different configurations of circuits. The connector with hole for exhalation allows to transform the mask from Non-vented to vented. A port on the connector allows the O2 enrichment or monitoring.

#### **BLUESTAR PLUS Intensive**

- Replaceable anatomic air cushion
- Wide range of fixing points
- Headgear mask fixer in highly breathable material and with wide bearing surface for better forces distribution
- Operative openings for O2 enrichment and for monitoring
- Port for the passage of the gastric tube, or the introduction of the bronchoscope, or for simple needs of the patient
- Front support fully adjustable and removable